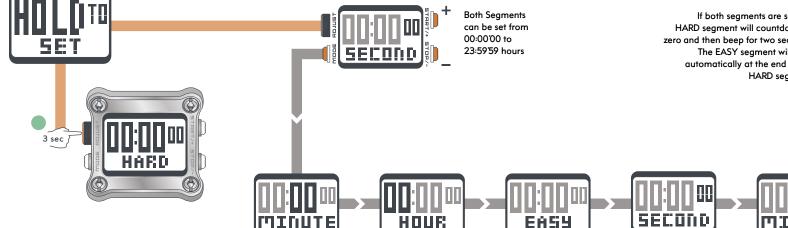

STOP Run

START Run

In TIMER mode you can set two repeat count-down segments (HARD and EASY) for customized interval training.

If either segment is set to 00:00'00, the other will repeat for up to 199 loops.

If both segments are set, the HARD segment will countdown to zero and then beep for two seconds. The EASY segment will start automatically at the end of the HARD seament.